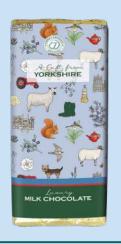

## Emma Lawrence 2025 PRICE LIST

| Own Label           | Product                                                                                      | Case | Wt  | Case   | Cost  | R.R.P |
|---------------------|----------------------------------------------------------------------------------------------|------|-----|--------|-------|-------|
| <b>Product Code</b> | Description                                                                                  | Size | gms | Rate   | Each  |       |
| Emma Lawrence Range |                                                                                              |      |     |        |       |       |
| 41800               | FPB-1 - Clotted Cream Fudge                                                                  | 28   | 150 | £52.76 | £1.88 | £3.09 |
| 41801               | FPB-2 - Clotted Cream Fudge                                                                  | 14   | 300 | £46.42 | £3.32 | £5.49 |
| 41802               | FPB-7 - Spiced Fruit Cake                                                                    | 6    |     | £22.68 | £3.78 | £5.19 |
| 41803               | FPB-8 - Premium Tea Blend                                                                    | 12   | 75  | £27.16 | £2.26 | £3.09 |
| 41804               | FPB-8 - Chocolate Chip Cookie Buttons                                                        | 12   | 130 | £24.63 | £2.05 | £2.89 |
| 41805               | FPB-9 All Butter Double Chocolate Chip Biscuits<br>& All Butter Stem Ginger & Lemon Biscuits | 12   | 160 | £34.74 | £2.89 | £3.99 |
| 41806               | Medium Drum Butter Shortbread                                                                | 12   | 160 | £35.24 | £2.94 | £3.99 |
| 41807               | FPB-3 - Luxury Milk Chocolate                                                                | 12   | 100 | £22.61 | £1.88 | £3.09 |
| 41808               | Milk Chocolate Bar                                                                           | 24   | 100 | £40.17 | £1.67 | £2.75 |
| 41809               | Travel Tin Fruit Selection                                                                   | 12   | 200 | £25.14 | £2.09 | £3.39 |