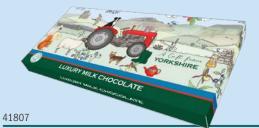

## Emma Lawrence 2025 PRICE LIST

| Own Label           | Product                                                                                      | Case | Wt  | Case   | Cost  | R.R.P |
|---------------------|----------------------------------------------------------------------------------------------|------|-----|--------|-------|-------|
| <b>Product Code</b> | Description                                                                                  | Size | gms | Rate   | Each  |       |
| Emma Lawrence Range |                                                                                              |      |     |        |       |       |
| 41800               | FPB-1 - Clotted Cream Fudge                                                                  | 28   | 150 | £52.76 | £1.88 | £3.09 |
| 41801               | FPB-2 - Clotted Cream Fudge                                                                  | 14   | 300 | £46.42 | £3.32 | £5.49 |
| 41802               | FPB-7 - Spiced Fruit Cake                                                                    | 6    |     | £22.68 | £3.78 | £5.19 |
| 41803               | FPB-8 - Premium Tea Blend                                                                    | 12   | 75  | £27.16 | £2.26 | £3.09 |
| 41804               | FPB-8 - Chocolate Chip Cookie Buttons                                                        | 12   | 130 | £24.63 | £2.05 | £2.89 |
| 41805               | FPB-9 All Butter Double Chocolate Chip Biscuits<br>& All Butter Stem Ginger & Lemon Biscuits | 12   | 160 | £34.74 | £2.89 | £3.99 |
| 41806               | Medium Drum Butter Shortbread                                                                | 12   | 160 | £35.24 | £2.94 | £3.99 |
| 41807               | FPB-3 - Luxury Milk Chocolate                                                                | 12   | 100 | £22.61 | £1.88 | £3.09 |
| 41808               | Milk Chocolate Bar                                                                           | 24   | 100 | £40.17 | £1.67 | £2.75 |
| 41809               | Travel Tin Fruit Selection                                                                   | 12   | 200 | £25.14 | £2.09 | £3.39 |