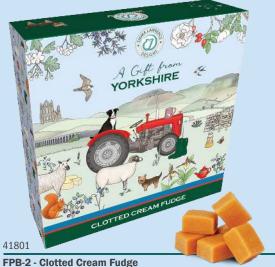

## Emma Lawrence 2025 PRICE LIST

| Own Label           | Product                                                                                      | Case | Wt  | Case   | Cost  | R.R.P |
|---------------------|----------------------------------------------------------------------------------------------|------|-----|--------|-------|-------|
| <b>Product Code</b> | Description                                                                                  | Size | gms | Rate   | Each  |       |
| Emma Lawrence Range |                                                                                              |      |     |        |       |       |
| 41800               | FPB-1 - Clotted Cream Fudge                                                                  | 28   | 150 | £52.76 | £1.88 | £3.09 |
| 41801               | FPB-2 - Clotted Cream Fudge                                                                  | 14   | 300 | £46.42 | £3.32 | £5.49 |
| 41802               | FPB-7 - Spiced Fruit Cake                                                                    | 6    |     | £22.68 | £3.78 | £5.19 |
| 41803               | FPB-8 - Premium Tea Blend                                                                    | 12   | 75  | £27.16 | £2.26 | £3.09 |
| 41804               | FPB-8 - Chocolate Chip Cookie Buttons                                                        | 12   | 130 | £24.63 | £2.05 | £2.89 |
| 41805               | FPB-9 All Butter Double Chocolate Chip Biscuits<br>& All Butter Stem Ginger & Lemon Biscuits | 12   | 160 | £34.74 | £2.89 | £3.99 |
| 41806               | Medium Drum Butter Shortbread                                                                | 12   | 160 | £35.24 | £2.94 | £3.99 |
| 41807               | FPB-3 - Luxury Milk Chocolate                                                                | 12   | 100 | £22.61 | £1.88 | £3.09 |
| 41808               | Milk Chocolate Bar                                                                           | 24   | 100 | £40.17 | £1.67 | £2.75 |
| 41809               | Travel Tin Fruit Selection                                                                   | 12   | 200 | £25.14 | £2.09 | £3.39 |