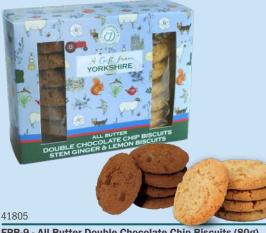

FPB-9 - All Butter Double Chocolate Chip Biscuits (80g) & All Butter Stem Ginger & Lemon Biscuits (80g)

41808

Medium Drum **Butter Shortbread** 12 x 160g

**Travel Tin - Fruit Selection** 12 x 200g

## Emma Lawrence 2025 PRICE LIST

| Own Label           | Product                                                                                      | Case | Wt  | Case   | Cost  | R.R.P |
|---------------------|----------------------------------------------------------------------------------------------|------|-----|--------|-------|-------|
| <b>Product Code</b> | Description                                                                                  | Size | gms | Rate   | Each  |       |
| Emma Lawrence Range |                                                                                              |      |     |        |       |       |
| 41800               | FPB-1 - Clotted Cream Fudge                                                                  | 28   | 150 | £52.76 | £1.88 | £3.09 |
| 41801               | FPB-2 - Clotted Cream Fudge                                                                  | 14   | 300 | £46.42 | £3.32 | £5.49 |
| 41802               | FPB-7 - Spiced Fruit Cake                                                                    | 6    |     | £22.68 | £3.78 | £5.19 |
| 41803               | FPB-8 - Premium Tea Blend                                                                    | 12   | 75  | £27.16 | £2.26 | £3.09 |
| 41804               | FPB-8 - Chocolate Chip Cookie Buttons                                                        | 12   | 130 | £24.63 | £2.05 | £2.89 |
| 41805               | FPB-9 All Butter Double Chocolate Chip Biscuits<br>& All Butter Stem Ginger & Lemon Biscuits | 12   | 160 | £34.74 | £2.89 | £3.99 |
| 41806               | Medium Drum Butter Shortbread                                                                | 12   | 160 | £35.24 | £2.94 | £3.99 |
| 41807               | FPB-3 - Luxury Milk Chocolate                                                                | 12   | 100 | £22.61 | £1.88 | £3.09 |
| 41808               | Milk Chocolate Bar                                                                           | 24   | 100 | £40.17 | £1.67 | £2.75 |
| 41809               | Travel Tin Fruit Selection                                                                   | 12   | 200 | £25.14 | £2.09 | £3.39 |