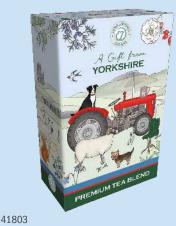

## A Gift from YORKSHIRE

28 x 150g

FPB-2 - Clotted Cream Fudge 14 x 300g

FPB-3 - Milk Chocolate Bar

FPB-7 - Spiced Fruit Cake

FPB-8 - Premium Tea Blend 12 x 75g

FPB-8 - Chocolate Chip Cookie Buttons 12 x 130g

## Emma Lawrence 2025 PRICE LIST

| Own Label           | Product                                                                                      | Case | Wt  | Case   | Cost  | R.R.P |
|---------------------|----------------------------------------------------------------------------------------------|------|-----|--------|-------|-------|
| <b>Product Code</b> | Description                                                                                  | Size | gms | Rate   | Each  |       |
| Emma Lawrence Range |                                                                                              |      |     |        |       |       |
| 41800               | FPB-1 - Clotted Cream Fudge                                                                  | 28   | 150 | £52.76 | £1.88 | £3.09 |
| 41801               | FPB-2 - Clotted Cream Fudge                                                                  | 14   | 300 | £46.42 | £3.32 | £5.49 |
| 41802               | FPB-7 - Spiced Fruit Cake                                                                    | 6    |     | £22.68 | £3.78 | £5.19 |
| 41803               | FPB-8 - Premium Tea Blend                                                                    | 12   | 75  | £27.16 | £2.26 | £3.09 |
| 41804               | FPB-8 - Chocolate Chip Cookie Buttons                                                        | 12   | 130 | £24.63 | £2.05 | £2.89 |
| 41805               | FPB-9 All Butter Double Chocolate Chip Biscuits<br>& All Butter Stem Ginger & Lemon Biscuits | 12   | 160 | £34.74 | £2.89 | £3.99 |
| 41806               | Medium Drum Butter Shortbread                                                                | 12   | 160 | £35.24 | £2.94 | £3.99 |
| 41807               | FPB-3 - Luxury Milk Chocolate                                                                | 12   | 100 | £22.61 | £1.88 | £3.09 |
| 41808               | Milk Chocolate Bar                                                                           | 24   | 100 | £40.17 | £1.67 | £2.75 |
| 41809               | Travel Tin Fruit Selection                                                                   | 12   | 200 | £25.14 | £2.09 | £3.39 |