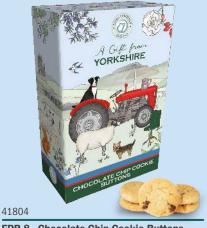

## A Gift from YORKSHIRE

28 x 150g

FPB-2 - Clotted Cream Fudge 14 x 300g

FPB-3 - Milk Chocolate Bar

FPB-7 - Spiced Fruit Cake

FPB-8 - Premium Tea Blend 12 x 75g

FPB-8 - Chocolate Chip Cookie Buttons 12 x 130g

## Emma Lawrence 2025 PRICE LIST

| Own Label           | Product                                                                                      | Case | Wt  | Case   | Cost  | R.R.P |
|---------------------|----------------------------------------------------------------------------------------------|------|-----|--------|-------|-------|
| <b>Product Code</b> | Description                                                                                  | Size | gms | Rate   | Each  |       |
| Emma Lawrence Range |                                                                                              |      |     |        |       |       |
| 41800               | FPB-1 - Clotted Cream Fudge                                                                  | 28   | 150 | £52.76 | £1.88 | £3.09 |
| 41801               | FPB-2 - Clotted Cream Fudge                                                                  | 14   | 300 | £46.42 | £3.32 | £5.49 |
| 41802               | FPB-7 - Spiced Fruit Cake                                                                    | 6    |     | £22.68 | £3.78 | £5.19 |
| 41803               | FPB-8 - Premium Tea Blend                                                                    | 12   | 75  | £27.16 | £2.26 | £3.09 |
| 41804               | FPB-8 - Chocolate Chip Cookie Buttons                                                        | 12   | 130 | £24.63 | £2.05 | £2.89 |
| 41805               | FPB-9 All Butter Double Chocolate Chip Biscuits<br>& All Butter Stem Ginger & Lemon Biscuits | 12   | 160 | £34.74 | £2.89 | £3.99 |
| 41806               | Medium Drum Butter Shortbread                                                                | 12   | 160 | £35.24 | £2.94 | £3.99 |
| 41807               | FPB-3 - Luxury Milk Chocolate                                                                | 12   | 100 | £22.61 | £1.88 | £3.09 |
| 41808               | Milk Chocolate Bar                                                                           | 24   | 100 | £40.17 | £1.67 | £2.75 |
| 41809               | Travel Tin Fruit Selection                                                                   | 12   | 200 | £25.14 | £2.09 | £3.39 |