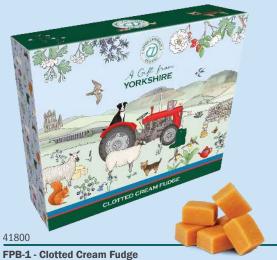

## Emma Lawrence 2025 PRICE LIST

| Own Label           | Product                                                                                      | Case | Wt  | Case   | Cost  | R.R.P |
|---------------------|----------------------------------------------------------------------------------------------|------|-----|--------|-------|-------|
| <b>Product Code</b> | Description                                                                                  | Size | gms | Rate   | Each  |       |
| Emma Lawrence Range |                                                                                              |      |     |        |       |       |
| 41800               | FPB-1 - Clotted Cream Fudge                                                                  | 28   | 150 | £52.76 | £1.88 | £3.09 |
| 41801               | FPB-2 - Clotted Cream Fudge                                                                  | 14   | 300 | £46.42 | £3.32 | £5.49 |
| 41802               | FPB-7 - Spiced Fruit Cake                                                                    | 6    |     | £22.68 | £3.78 | £5.19 |
| 41803               | FPB-8 - Premium Tea Blend                                                                    | 12   | 75  | £27.16 | £2.26 | £3.09 |
| 41804               | FPB-8 - Chocolate Chip Cookie Buttons                                                        | 12   | 130 | £24.63 | £2.05 | £2.89 |
| 41805               | FPB-9 All Butter Double Chocolate Chip Biscuits<br>& All Butter Stem Ginger & Lemon Biscuits | 12   | 160 | £34.74 | £2.89 | £3.99 |
| 41806               | Medium Drum Butter Shortbread                                                                | 12   | 160 | £35.24 | £2.94 | £3.99 |
| 41807               | FPB-3 - Luxury Milk Chocolate                                                                | 12   | 100 | £22.61 | £1.88 | £3.09 |
| 41808               | Milk Chocolate Bar                                                                           | 24   | 100 | £40.17 | £1.67 | £2.75 |
| 41809               | Travel Tin Fruit Selection                                                                   | 12   | 200 | £25.14 | £2.09 | £3.39 |