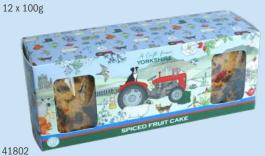

## Emma Lawrence 2025 PRICE LIST

| Own Label           | Product                                                                                      | Case | Wt  | Case   | Cost  | R.R.P |
|---------------------|----------------------------------------------------------------------------------------------|------|-----|--------|-------|-------|
| <b>Product Code</b> | Description                                                                                  | Size | gms | Rate   | Each  |       |
| Emma Lawrence Range |                                                                                              |      |     |        |       |       |
| 41800               | FPB-1 - Clotted Cream Fudge                                                                  | 28   | 150 | £52.76 | £1.88 | £3.09 |
| 41801               | FPB-2 - Clotted Cream Fudge                                                                  | 14   | 300 | £46.42 | £3.32 | £5.49 |
| 41802               | FPB-7 - Spiced Fruit Cake                                                                    | 6    |     | £22.68 | £3.78 | £5.19 |
| 41803               | FPB-8 - Premium Tea Blend                                                                    | 12   | 75  | £27.16 | £2.26 | £3.09 |
| 41804               | FPB-8 - Chocolate Chip Cookie Buttons                                                        | 12   | 130 | £24.63 | £2.05 | £2.89 |
| 41805               | FPB-9 All Butter Double Chocolate Chip Biscuits<br>& All Butter Stem Ginger & Lemon Biscuits | 12   | 160 | £34.74 | £2.89 | £3.99 |
| 41806               | Medium Drum Butter Shortbread                                                                | 12   | 160 | £35.24 | £2.94 | £3.99 |
| 41807               | FPB-3 - Luxury Milk Chocolate                                                                | 12   | 100 | £22.61 | £1.88 | £3.09 |
| 41808               | Milk Chocolate Bar                                                                           | 24   | 100 | £40.17 | £1.67 | £2.75 |
| 41809               | Travel Tin Fruit Selection                                                                   | 12   | 200 | £25.14 | £2.09 | £3.39 |