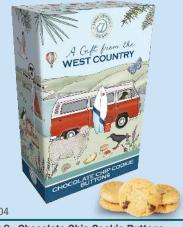

## A Gift from the WEST COUNTRY

28 x 150g

FPB-2 - Clotted Cream Fudge 14 x 300g

FPB-3 - Milk Chocolate Bar

FPB-7 - Spiced Fruit Cake

FPB-8 - Premium Tea Blend

FPB-8 - Chocolate Chip Cookie Buttons 12 x 130g

## Emma Lawrence 2025 PRICE LIST

| Own Label           | Product                                                                                      | Case | Wt  | Case   | Cost  | R.R.P |
|---------------------|----------------------------------------------------------------------------------------------|------|-----|--------|-------|-------|
| <b>Product Code</b> | Description                                                                                  | Size | gms | Rate   | Each  |       |
| Emma Lawrence Range |                                                                                              |      |     |        |       |       |
| 41800               | FPB-1 - Clotted Cream Fudge                                                                  | 28   | 150 | £52.76 | £1.88 | £3.09 |
| 41801               | FPB-2 - Clotted Cream Fudge                                                                  | 14   | 300 | £46.42 | £3.32 | £5.49 |
| 41802               | FPB-7 - Spiced Fruit Cake                                                                    | 6    |     | £22.68 | £3.78 | £5.19 |
| 41803               | FPB-8 - Premium Tea Blend                                                                    | 12   | 75  | £27.16 | £2.26 | £3.09 |
| 41804               | FPB-8 - Chocolate Chip Cookie Buttons                                                        | 12   | 130 | £24.63 | £2.05 | £2.89 |
| 41805               | FPB-9 All Butter Double Chocolate Chip Biscuits<br>& All Butter Stem Ginger & Lemon Biscuits | 12   | 160 | £34.74 | £2.89 | £3.99 |
| 41806               | Medium Drum Butter Shortbread                                                                | 12   | 160 | £35.24 | £2.94 | £3.99 |
| 41807               | FPB-3 - Luxury Milk Chocolate                                                                | 12   | 100 | £22.61 | £1.88 | £3.09 |
| 41808               | Milk Chocolate Bar                                                                           | 24   | 100 | £40.17 | £1.67 | £2.75 |
| 41809               | Travel Tin Fruit Selection                                                                   | 12   | 200 | £25.14 | £2.09 | £3.39 |