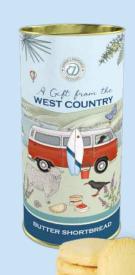

FPB-9 - All Butter Double Chocolate Chip Biscuits (80g) & All Butter Stem Ginger & Lemon Biscuits (80g)

41808

Chocolate Bar - Milk 24 x 100g

Medium Drum **Butter Shortbread** 12 x 160g

41806

**Travel Tin - Fruit Selection** 12 x 200g

## Emma Lawrence 2025 PRICE LIST

| Own Label           | Product                                                                                      | Case | Wt  | Case   | Cost  | R.R.P |
|---------------------|----------------------------------------------------------------------------------------------|------|-----|--------|-------|-------|
| <b>Product Code</b> | Description                                                                                  | Size | gms | Rate   | Each  |       |
| Emma Lawrence Range |                                                                                              |      |     |        |       |       |
| 41800               | FPB-1 - Clotted Cream Fudge                                                                  | 28   | 150 | £52.76 | £1.88 | £3.09 |
| 41801               | FPB-2 - Clotted Cream Fudge                                                                  | 14   | 300 | £46.42 | £3.32 | £5.49 |
| 41802               | FPB-7 - Spiced Fruit Cake                                                                    | 6    |     | £22.68 | £3.78 | £5.19 |
| 41803               | FPB-8 - Premium Tea Blend                                                                    | 12   | 75  | £27.16 | £2.26 | £3.09 |
| 41804               | FPB-8 - Chocolate Chip Cookie Buttons                                                        | 12   | 130 | £24.63 | £2.05 | £2.89 |
| 41805               | FPB-9 All Butter Double Chocolate Chip Biscuits<br>& All Butter Stem Ginger & Lemon Biscuits | 12   | 160 | £34.74 | £2.89 | £3.99 |
| 41806               | Medium Drum Butter Shortbread                                                                | 12   | 160 | £35.24 | £2.94 | £3.99 |
| 41807               | FPB-3 - Luxury Milk Chocolate                                                                | 12   | 100 | £22.61 | £1.88 | £3.09 |
| 41808               | Milk Chocolate Bar                                                                           | 24   | 100 | £40.17 | £1.67 | £2.75 |
| 41809               | Travel Tin Fruit Selection                                                                   | 12   | 200 | £25.14 | £2.09 | £3.39 |