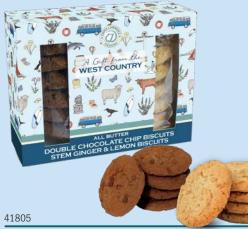

FPB-9 - All Butter Double Chocolate Chip Biscuits (80g) & All Butter Stem Ginger & Lemon Biscuits (80g)

41808

Chocolate Bar - Milk 24 x 100g

Medium Drum **Butter Shortbread** 12 x 160g

41806

**Travel Tin - Fruit Selection** 12 x 200g

## Emma Lawrence 2025 PRICE LIST

| Own Label           | Product                                                                                      | Case | Wt  | Case   | Cost  | R.R.P |
|---------------------|----------------------------------------------------------------------------------------------|------|-----|--------|-------|-------|
| <b>Product Code</b> | Description                                                                                  | Size | gms | Rate   | Each  |       |
| Emma Lawrence Range |                                                                                              |      |     |        |       |       |
| 41800               | FPB-1 - Clotted Cream Fudge                                                                  | 28   | 150 | £52.76 | £1.88 | £3.09 |
| 41801               | FPB-2 - Clotted Cream Fudge                                                                  | 14   | 300 | £46.42 | £3.32 | £5.49 |
| 41802               | FPB-7 - Spiced Fruit Cake                                                                    | 6    |     | £22.68 | £3.78 | £5.19 |
| 41803               | FPB-8 - Premium Tea Blend                                                                    | 12   | 75  | £27.16 | £2.26 | £3.09 |
| 41804               | FPB-8 - Chocolate Chip Cookie Buttons                                                        | 12   | 130 | £24.63 | £2.05 | £2.89 |
| 41805               | FPB-9 All Butter Double Chocolate Chip Biscuits<br>& All Butter Stem Ginger & Lemon Biscuits | 12   | 160 | £34.74 | £2.89 | £3.99 |
| 41806               | Medium Drum Butter Shortbread                                                                | 12   | 160 | £35.24 | £2.94 | £3.99 |
| 41807               | FPB-3 - Luxury Milk Chocolate                                                                | 12   | 100 | £22.61 | £1.88 | £3.09 |
| 41808               | Milk Chocolate Bar                                                                           | 24   | 100 | £40.17 | £1.67 | £2.75 |
| 41809               | Travel Tin Fruit Selection                                                                   | 12   | 200 | £25.14 | £2.09 | £3.39 |