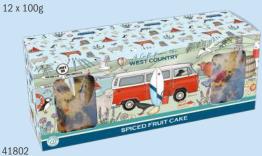

## A Gift from the WEST COUNTRY

28 x 150g

FPB-2 - Clotted Cream Fudge 14 x 300g

FPB-3 - Milk Chocolate Bar

FPB-7 - Spiced Fruit Cake

FPB-8 - Premium Tea Blend

FPB-8 - Chocolate Chip Cookie Buttons 12 x 130g

FPB-9 - All Butter Double Chocolate Chip Biscuits (80g) & All Butter Stem Ginger & Lemon Biscuits (80g)

41808

Chocolate Bar - Milk 24 x 100g

Medium Drum **Butter Shortbread** 12 x 160g

41806

**Travel Tin - Fruit Selection** 12 x 200g

## Emma Lawrence 2025 PRICE LIST

| Own Label           | Product                                                                                      | Case | Wt  | Case   | Cost  | R.R.P |
|---------------------|----------------------------------------------------------------------------------------------|------|-----|--------|-------|-------|
| <b>Product Code</b> | Description                                                                                  | Size | gms | Rate   | Each  |       |
| Emma Lawrence Range |                                                                                              |      |     |        |       |       |
| 41800               | FPB-1 - Clotted Cream Fudge                                                                  | 28   | 150 | £52.76 | £1.88 | £3.09 |
| 41801               | FPB-2 - Clotted Cream Fudge                                                                  | 14   | 300 | £46.42 | £3.32 | £5.49 |
| 41802               | FPB-7 - Spiced Fruit Cake                                                                    | 6    |     | £22.68 | £3.78 | £5.19 |
| 41803               | FPB-8 - Premium Tea Blend                                                                    | 12   | 75  | £27.16 | £2.26 | £3.09 |
| 41804               | FPB-8 - Chocolate Chip Cookie Buttons                                                        | 12   | 130 | £24.63 | £2.05 | £2.89 |
| 41805               | FPB-9 All Butter Double Chocolate Chip Biscuits<br>& All Butter Stem Ginger & Lemon Biscuits | 12   | 160 | £34.74 | £2.89 | £3.99 |
| 41806               | Medium Drum Butter Shortbread                                                                | 12   | 160 | £35.24 | £2.94 | £3.99 |
| 41807               | FPB-3 - Luxury Milk Chocolate                                                                | 12   | 100 | £22.61 | £1.88 | £3.09 |
| 41808               | Milk Chocolate Bar                                                                           | 24   | 100 | £40.17 | £1.67 | £2.75 |
| 41809               | Travel Tin Fruit Selection                                                                   | 12   | 200 | £25.14 | £2.09 | £3.39 |