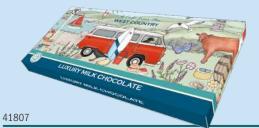

## A Gift from the WEST COUNTRY

28 x 150g

FPB-2 - Clotted Cream Fudge 14 x 300g

FPB-3 - Milk Chocolate Bar

FPB-7 - Spiced Fruit Cake

FPB-8 - Premium Tea Blend

FPB-8 - Chocolate Chip Cookie Buttons 12 x 130g

## Emma Lawrence 2025 PRICE LIST

| Own Label           | Product                                                                                      | Case | Wt  | Case   | Cost  | R.R.P |
|---------------------|----------------------------------------------------------------------------------------------|------|-----|--------|-------|-------|
| <b>Product Code</b> | Description                                                                                  | Size | gms | Rate   | Each  |       |
| Emma Lawrence Range |                                                                                              |      |     |        |       |       |
| 41800               | FPB-1 - Clotted Cream Fudge                                                                  | 28   | 150 | £52.76 | £1.88 | £3.09 |
| 41801               | FPB-2 - Clotted Cream Fudge                                                                  | 14   | 300 | £46.42 | £3.32 | £5.49 |
| 41802               | FPB-7 - Spiced Fruit Cake                                                                    | 6    |     | £22.68 | £3.78 | £5.19 |
| 41803               | FPB-8 - Premium Tea Blend                                                                    | 12   | 75  | £27.16 | £2.26 | £3.09 |
| 41804               | FPB-8 - Chocolate Chip Cookie Buttons                                                        | 12   | 130 | £24.63 | £2.05 | £2.89 |
| 41805               | FPB-9 All Butter Double Chocolate Chip Biscuits<br>& All Butter Stem Ginger & Lemon Biscuits | 12   | 160 | £34.74 | £2.89 | £3.99 |
| 41806               | Medium Drum Butter Shortbread                                                                | 12   | 160 | £35.24 | £2.94 | £3.99 |
| 41807               | FPB-3 - Luxury Milk Chocolate                                                                | 12   | 100 | £22.61 | £1.88 | £3.09 |
| 41808               | Milk Chocolate Bar                                                                           | 24   | 100 | £40.17 | £1.67 | £2.75 |
| 41809               | Travel Tin Fruit Selection                                                                   | 12   | 200 | £25.14 | £2.09 | £3.39 |