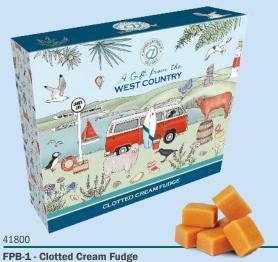

## A Gift from the WEST COUNTRY

28 x 150g

FPB-2 - Clotted Cream Fudge 14 x 300g

FPB-3 - Milk Chocolate Bar

FPB-7 - Spiced Fruit Cake

FPB-8 - Premium Tea Blend

FPB-8 - Chocolate Chip Cookie Buttons 12 x 130g

## Emma Lawrence 2025 PRICE LIST

| Own Label           | Product                                                                                      | Case | Wt  | Case   | Cost  | R.R.P |
|---------------------|----------------------------------------------------------------------------------------------|------|-----|--------|-------|-------|
| <b>Product Code</b> | Description                                                                                  | Size | gms | Rate   | Each  |       |
| Emma Lawrence Range |                                                                                              |      |     |        |       |       |
| 41800               | FPB-1 - Clotted Cream Fudge                                                                  | 28   | 150 | £52.76 | £1.88 | £3.09 |
| 41801               | FPB-2 - Clotted Cream Fudge                                                                  | 14   | 300 | £46.42 | £3.32 | £5.49 |
| 41802               | FPB-7 - Spiced Fruit Cake                                                                    | 6    |     | £22.68 | £3.78 | £5.19 |
| 41803               | FPB-8 - Premium Tea Blend                                                                    | 12   | 75  | £27.16 | £2.26 | £3.09 |
| 41804               | FPB-8 - Chocolate Chip Cookie Buttons                                                        | 12   | 130 | £24.63 | £2.05 | £2.89 |
| 41805               | FPB-9 All Butter Double Chocolate Chip Biscuits<br>& All Butter Stem Ginger & Lemon Biscuits | 12   | 160 | £34.74 | £2.89 | £3.99 |
| 41806               | Medium Drum Butter Shortbread                                                                | 12   | 160 | £35.24 | £2.94 | £3.99 |
| 41807               | FPB-3 - Luxury Milk Chocolate                                                                | 12   | 100 | £22.61 | £1.88 | £3.09 |
| 41808               | Milk Chocolate Bar                                                                           | 24   | 100 | £40.17 | £1.67 | £2.75 |
| 41809               | Travel Tin Fruit Selection                                                                   | 12   | 200 | £25.14 | £2.09 | £3.39 |