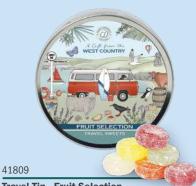

FPB-9 - All Butter Double Chocolate Chip Biscuits (80g) & All Butter Stem Ginger & Lemon Biscuits (80g)

41808

Chocolate Bar - Milk 24 x 100g

Medium Drum **Butter Shortbread** 12 x 160g

41806

**Travel Tin - Fruit Selection** 12 x 200g

## Emma Lawrence 2025 PRICE LIST

| Own Label           | Product                                                                                      | Case | Wt  | Case   | Cost  | R.R.P |
|---------------------|----------------------------------------------------------------------------------------------|------|-----|--------|-------|-------|
| <b>Product Code</b> | Description                                                                                  | Size | gms | Rate   | Each  |       |
| Emma Lawrence Range |                                                                                              |      |     |        |       |       |
| 41800               | FPB-1 - Clotted Cream Fudge                                                                  | 28   | 150 | £52.76 | £1.88 | £3.09 |
| 41801               | FPB-2 - Clotted Cream Fudge                                                                  | 14   | 300 | £46.42 | £3.32 | £5.49 |
| 41802               | FPB-7 - Spiced Fruit Cake                                                                    | 6    |     | £22.68 | £3.78 | £5.19 |
| 41803               | FPB-8 - Premium Tea Blend                                                                    | 12   | 75  | £27.16 | £2.26 | £3.09 |
| 41804               | FPB-8 - Chocolate Chip Cookie Buttons                                                        | 12   | 130 | £24.63 | £2.05 | £2.89 |
| 41805               | FPB-9 All Butter Double Chocolate Chip Biscuits<br>& All Butter Stem Ginger & Lemon Biscuits | 12   | 160 | £34.74 | £2.89 | £3.99 |
| 41806               | Medium Drum Butter Shortbread                                                                | 12   | 160 | £35.24 | £2.94 | £3.99 |
| 41807               | FPB-3 - Luxury Milk Chocolate                                                                | 12   | 100 | £22.61 | £1.88 | £3.09 |
| 41808               | Milk Chocolate Bar                                                                           | 24   | 100 | £40.17 | £1.67 | £2.75 |
| 41809               | Travel Tin Fruit Selection                                                                   | 12   | 200 | £25.14 | £2.09 | £3.39 |