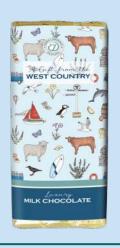

## A Gift from the WEST COUNTRY

28 x 150g

FPB-2 - Clotted Cream Fudge 14 x 300g

FPB-3 - Milk Chocolate Bar

FPB-7 - Spiced Fruit Cake

FPB-8 - Premium Tea Blend

FPB-8 - Chocolate Chip Cookie Buttons 12 x 130g

## Emma Lawrence 2025 PRICE LIST

| Own Label           | Product                                                                                      | Case | Wt  | Case   | Cost  | R.R.P |
|---------------------|----------------------------------------------------------------------------------------------|------|-----|--------|-------|-------|
| <b>Product Code</b> | Description                                                                                  | Size | gms | Rate   | Each  |       |
| Emma Lawrence Range |                                                                                              |      |     |        |       |       |
| 41800               | FPB-1 - Clotted Cream Fudge                                                                  | 28   | 150 | £52.76 | £1.88 | £3.09 |
| 41801               | FPB-2 - Clotted Cream Fudge                                                                  | 14   | 300 | £46.42 | £3.32 | £5.49 |
| 41802               | FPB-7 - Spiced Fruit Cake                                                                    | 6    |     | £22.68 | £3.78 | £5.19 |
| 41803               | FPB-8 - Premium Tea Blend                                                                    | 12   | 75  | £27.16 | £2.26 | £3.09 |
| 41804               | FPB-8 - Chocolate Chip Cookie Buttons                                                        | 12   | 130 | £24.63 | £2.05 | £2.89 |
| 41805               | FPB-9 All Butter Double Chocolate Chip Biscuits<br>& All Butter Stem Ginger & Lemon Biscuits | 12   | 160 | £34.74 | £2.89 | £3.99 |
| 41806               | Medium Drum Butter Shortbread                                                                | 12   | 160 | £35.24 | £2.94 | £3.99 |
| 41807               | FPB-3 - Luxury Milk Chocolate                                                                | 12   | 100 | £22.61 | £1.88 | £3.09 |
| 41808               | Milk Chocolate Bar                                                                           | 24   | 100 | £40.17 | £1.67 | £2.75 |
| 41809               | Travel Tin Fruit Selection                                                                   | 12   | 200 | £25.14 | £2.09 | £3.39 |