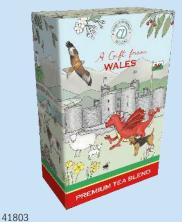

## Emma Lawrence 2025 PRICE LIST

| Own Label           | Product                                                                                      | Case | Wt  | Case   | Cost  | R.R.P |
|---------------------|----------------------------------------------------------------------------------------------|------|-----|--------|-------|-------|
| Product Code        | Description                                                                                  | Size | gms | Rate   | Each  |       |
| Emma Lawrence Range |                                                                                              |      |     |        |       |       |
| 41800               | FPB-1 - Clotted Cream Fudge                                                                  | 28   | 150 | £52.76 | £1.88 | £3.09 |
| 41801               | FPB-2 - Clotted Cream Fudge                                                                  | 14   | 300 | £46.42 | £3.32 | £5.49 |
| 41802               | FPB-7 - Spiced Fruit Cake                                                                    | 6    |     | £22.68 | £3.78 | £5.19 |
| 41803               | FPB-8 - Premium Tea Blend                                                                    | 12   | 75  | £27.16 | £2.26 | £3.09 |
| 41804               | FPB-8 - Chocolate Chip Cookie Buttons                                                        | 12   | 130 | £24.63 | £2.05 | £2.89 |
| 41805               | FPB-9 All Butter Double Chocolate Chip Biscuits<br>& All Butter Stem Ginger & Lemon Biscuits | 12   | 160 | £34.74 | £2.89 | £3.99 |
| 41806               | Medium Drum Butter Shortbread                                                                | 12   | 160 | £35.24 | £2.94 | £3.99 |
| 41807               | FPB-3 - Luxury Milk Chocolate                                                                | 12   | 100 | £22.61 | £1.88 | £3.09 |
| 41808               | Milk Chocolate Bar                                                                           | 24   | 100 | £40.17 | £1.67 | £2.75 |
| 41809               | Travel Tin Fruit Selection                                                                   | 12   | 200 | £25.14 | £2.09 | £3.39 |