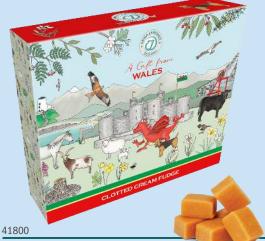

## COLLABORATING WITH

A Gift from WALES

**FPB-1 - Clotted Cream Fudge** 28 x 150g

FPB-2 - Clotted Cream Fudge 14 x 300g

**FPB-3 - Milk Chocolate Bar** 12 x 100g

**FPB-7 - Spiced Fruit Cake** 6s

**FPB-8 - Premium Tea Blend** 12 x 75g

## Emma Lawrence 2025 PRICE LIST

| Own Label           | Product                                                                                      | Case | Wt  | Case   | Cost  | R.R.P |
|---------------------|----------------------------------------------------------------------------------------------|------|-----|--------|-------|-------|
| Product Code        | Description                                                                                  | Size | gms | Rate   | Each  |       |
| Emma Lawrence Range |                                                                                              |      |     |        |       |       |
| 41800               | FPB-1 - Clotted Cream Fudge                                                                  | 28   | 150 | £52.76 | £1.88 | £3.09 |
| 41801               | FPB-2 - Clotted Cream Fudge                                                                  | 14   | 300 | £46.42 | £3.32 | £5.49 |
| 41802               | FPB-7 - Spiced Fruit Cake                                                                    | 6    |     | £22.68 | £3.78 | £5.19 |
| 41803               | FPB-8 - Premium Tea Blend                                                                    | 12   | 75  | £27.16 | £2.26 | £3.09 |
| 41804               | FPB-8 - Chocolate Chip Cookie Buttons                                                        | 12   | 130 | £24.63 | £2.05 | £2.89 |
| 41805               | FPB-9 All Butter Double Chocolate Chip Biscuits<br>& All Butter Stem Ginger & Lemon Biscuits | 12   | 160 | £34.74 | £2.89 | £3.99 |
| 41806               | Medium Drum Butter Shortbread                                                                | 12   | 160 | £35.24 | £2.94 | £3.99 |
| 41807               | FPB-3 - Luxury Milk Chocolate                                                                | 12   | 100 | £22.61 | £1.88 | £3.09 |
| 41808               | Milk Chocolate Bar                                                                           | 24   | 100 | £40.17 | £1.67 | £2.75 |
| 41809               | Travel Tin Fruit Selection                                                                   | 12   | 200 | £25.14 | £2.09 | £3.39 |