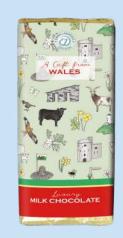

## COLLABORATING WITH

A Gift from WALES

**FPB-1 - Clotted Cream Fudge** 28 x 150g

FPB-2 - Clotted Cream Fudge 14 x 300g

**FPB-3 - Milk Chocolate Bar** 12 x 100g

**FPB-7 - Spiced Fruit Cake** 6s

**FPB-8 - Premium Tea Blend** 12 x 75g

## Emma Lawrence 2025 PRICE LIST

| Own Label           | Product                                                                                      | Case | Wt  | Case   | Cost  | R.R.P |
|---------------------|----------------------------------------------------------------------------------------------|------|-----|--------|-------|-------|
| Product Code        | Description                                                                                  | Size | gms | Rate   | Each  |       |
| Emma Lawrence Range |                                                                                              |      |     |        |       |       |
| 41800               | FPB-1 - Clotted Cream Fudge                                                                  | 28   | 150 | £52.76 | £1.88 | £3.09 |
| 41801               | FPB-2 - Clotted Cream Fudge                                                                  | 14   | 300 | £46.42 | £3.32 | £5.49 |
| 41802               | FPB-7 - Spiced Fruit Cake                                                                    | 6    |     | £22.68 | £3.78 | £5.19 |
| 41803               | FPB-8 - Premium Tea Blend                                                                    | 12   | 75  | £27.16 | £2.26 | £3.09 |
| 41804               | FPB-8 - Chocolate Chip Cookie Buttons                                                        | 12   | 130 | £24.63 | £2.05 | £2.89 |
| 41805               | FPB-9 All Butter Double Chocolate Chip Biscuits<br>& All Butter Stem Ginger & Lemon Biscuits | 12   | 160 | £34.74 | £2.89 | £3.99 |
| 41806               | Medium Drum Butter Shortbread                                                                | 12   | 160 | £35.24 | £2.94 | £3.99 |
| 41807               | FPB-3 - Luxury Milk Chocolate                                                                | 12   | 100 | £22.61 | £1.88 | £3.09 |
| 41808               | Milk Chocolate Bar                                                                           | 24   | 100 | £40.17 | £1.67 | £2.75 |
| 41809               | Travel Tin Fruit Selection                                                                   | 12   | 200 | £25.14 | £2.09 | £3.39 |