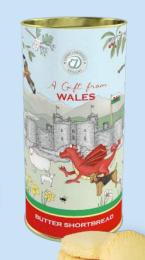

## Emma Lawrence 2025 PRICE LIST

| Own Label           | Product                                                                                      | Case | Wt  | Case   | Cost  | R.R.P |
|---------------------|----------------------------------------------------------------------------------------------|------|-----|--------|-------|-------|
| Product Code        | Description                                                                                  | Size | gms | Rate   | Each  |       |
| Emma Lawrence Range |                                                                                              |      |     |        |       |       |
| 41800               | FPB-1 - Clotted Cream Fudge                                                                  | 28   | 150 | £52.76 | £1.88 | £3.09 |
| 41801               | FPB-2 - Clotted Cream Fudge                                                                  | 14   | 300 | £46.42 | £3.32 | £5.49 |
| 41802               | FPB-7 - Spiced Fruit Cake                                                                    | 6    |     | £22.68 | £3.78 | £5.19 |
| 41803               | FPB-8 - Premium Tea Blend                                                                    | 12   | 75  | £27.16 | £2.26 | £3.09 |
| 41804               | FPB-8 - Chocolate Chip Cookie Buttons                                                        | 12   | 130 | £24.63 | £2.05 | £2.89 |
| 41805               | FPB-9 All Butter Double Chocolate Chip Biscuits<br>& All Butter Stem Ginger & Lemon Biscuits | 12   | 160 | £34.74 | £2.89 | £3.99 |
| 41806               | Medium Drum Butter Shortbread                                                                | 12   | 160 | £35.24 | £2.94 | £3.99 |
| 41807               | FPB-3 - Luxury Milk Chocolate                                                                | 12   | 100 | £22.61 | £1.88 | £3.09 |
| 41808               | Milk Chocolate Bar                                                                           | 24   | 100 | £40.17 | £1.67 | £2.75 |
| 41809               | Travel Tin Fruit Selection                                                                   | 12   | 200 | £25.14 | £2.09 | £3.39 |