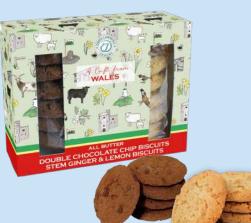

FPB-8 - Chocolate Chip Cookie Buttons 12 x 130g

41806 Medium Drum Butter Shortbread 12 x 160g

Travel Tin - Fruit Selection 12 x 200g

41805 FPB-9 - All Butter Double Chocolate Chip Biscuits (80g) & All Butter Stem Ginger & Lemon Biscuits (80g) 12 x 160g

## Emma Lawrence 2025 PRICE LIST

| Own Label           | Product                                                                                      | Case | Wt  | Case   | Cost  | R.R.P |
|---------------------|----------------------------------------------------------------------------------------------|------|-----|--------|-------|-------|
| Product Code        | Description                                                                                  | Size | gms | Rate   | Each  |       |
| Emma Lawrence Range |                                                                                              |      |     |        |       |       |
| 41800               | FPB-1 - Clotted Cream Fudge                                                                  | 28   | 150 | £52.76 | £1.88 | £3.09 |
| 41801               | FPB-2 - Clotted Cream Fudge                                                                  | 14   | 300 | £46.42 | £3.32 | £5.49 |
| 41802               | FPB-7 - Spiced Fruit Cake                                                                    | 6    |     | £22.68 | £3.78 | £5.19 |
| 41803               | FPB-8 - Premium Tea Blend                                                                    | 12   | 75  | £27.16 | £2.26 | £3.09 |
| 41804               | FPB-8 - Chocolate Chip Cookie Buttons                                                        | 12   | 130 | £24.63 | £2.05 | £2.89 |
| 41805               | FPB-9 All Butter Double Chocolate Chip Biscuits<br>& All Butter Stem Ginger & Lemon Biscuits | 12   | 160 | £34.74 | £2.89 | £3.99 |
| 41806               | Medium Drum Butter Shortbread                                                                | 12   | 160 | £35.24 | £2.94 | £3.99 |
| 41807               | FPB-3 - Luxury Milk Chocolate                                                                | 12   | 100 | £22.61 | £1.88 | £3.09 |
| 41808               | Milk Chocolate Bar                                                                           | 24   | 100 | £40.17 | £1.67 | £2.75 |
| 41809               | Travel Tin Fruit Selection                                                                   | 12   | 200 | £25.14 | £2.09 | £3.39 |