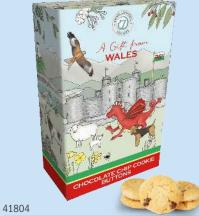

## Emma Lawrence 2025 PRICE LIST

| Own Label           | Product                                                                                      | Case | Wt  | Case   | Cost  | R.R.P |
|---------------------|----------------------------------------------------------------------------------------------|------|-----|--------|-------|-------|
| Product Code        | Description                                                                                  | Size | gms | Rate   | Each  |       |
| Emma Lawrence Range |                                                                                              |      |     |        |       |       |
| 41800               | FPB-1 - Clotted Cream Fudge                                                                  | 28   | 150 | £52.76 | £1.88 | £3.09 |
| 41801               | FPB-2 - Clotted Cream Fudge                                                                  | 14   | 300 | £46.42 | £3.32 | £5.49 |
| 41802               | FPB-7 - Spiced Fruit Cake                                                                    | 6    |     | £22.68 | £3.78 | £5.19 |
| 41803               | FPB-8 - Premium Tea Blend                                                                    | 12   | 75  | £27.16 | £2.26 | £3.09 |
| 41804               | FPB-8 - Chocolate Chip Cookie Buttons                                                        | 12   | 130 | £24.63 | £2.05 | £2.89 |
| 41805               | FPB-9 All Butter Double Chocolate Chip Biscuits<br>& All Butter Stem Ginger & Lemon Biscuits | 12   | 160 | £34.74 | £2.89 | £3.99 |
| 41806               | Medium Drum Butter Shortbread                                                                | 12   | 160 | £35.24 | £2.94 | £3.99 |
| 41807               | FPB-3 - Luxury Milk Chocolate                                                                | 12   | 100 | £22.61 | £1.88 | £3.09 |
| 41808               | Milk Chocolate Bar                                                                           | 24   | 100 | £40.17 | £1.67 | £2.75 |
| 41809               | Travel Tin Fruit Selection                                                                   | 12   | 200 | £25.14 | £2.09 | £3.39 |