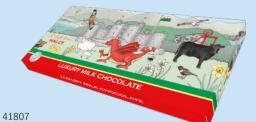

## COLLABORATING WITH

A Gift from WALES

**FPB-1 - Clotted Cream Fudge** 28 x 150g

FPB-2 - Clotted Cream Fudge 14 x 300g

**FPB-3 - Milk Chocolate Bar** 12 x 100g

**FPB-7 - Spiced Fruit Cake** 6s

**FPB-8 - Premium Tea Blend** 12 x 75g

## Emma Lawrence 2025 PRICE LIST

| Own Label           | Product                                                                                      | Case | Wt  | Case   | Cost  | R.R.P |
|---------------------|----------------------------------------------------------------------------------------------|------|-----|--------|-------|-------|
| Product Code        | Description                                                                                  | Size | gms | Rate   | Each  |       |
| Emma Lawrence Range |                                                                                              |      |     |        |       |       |
| 41800               | FPB-1 - Clotted Cream Fudge                                                                  | 28   | 150 | £52.76 | £1.88 | £3.09 |
| 41801               | FPB-2 - Clotted Cream Fudge                                                                  | 14   | 300 | £46.42 | £3.32 | £5.49 |
| 41802               | FPB-7 - Spiced Fruit Cake                                                                    | 6    |     | £22.68 | £3.78 | £5.19 |
| 41803               | FPB-8 - Premium Tea Blend                                                                    | 12   | 75  | £27.16 | £2.26 | £3.09 |
| 41804               | FPB-8 - Chocolate Chip Cookie Buttons                                                        | 12   | 130 | £24.63 | £2.05 | £2.89 |
| 41805               | FPB-9 All Butter Double Chocolate Chip Biscuits<br>& All Butter Stem Ginger & Lemon Biscuits | 12   | 160 | £34.74 | £2.89 | £3.99 |
| 41806               | Medium Drum Butter Shortbread                                                                | 12   | 160 | £35.24 | £2.94 | £3.99 |
| 41807               | FPB-3 - Luxury Milk Chocolate                                                                | 12   | 100 | £22.61 | £1.88 | £3.09 |
| 41808               | Milk Chocolate Bar                                                                           | 24   | 100 | £40.17 | £1.67 | £2.75 |
| 41809               | Travel Tin Fruit Selection                                                                   | 12   | 200 | £25.14 | £2.09 | £3.39 |