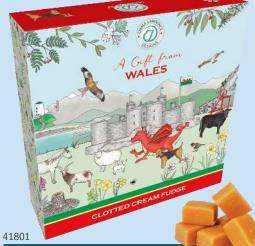

## COLLABORATING WITH

A Gift from WALES

**FPB-1 - Clotted Cream Fudge** 28 x 150g

FPB-2 - Clotted Cream Fudge 14 x 300g

**FPB-3 - Milk Chocolate Bar** 12 x 100g

**FPB-7 - Spiced Fruit Cake** 6s

**FPB-8 - Premium Tea Blend** 12 x 75g

## Emma Lawrence 2025 PRICE LIST

| Own Label           | Product                                                                                      | Case | Wt  | Case   | Cost  | R.R.P |
|---------------------|----------------------------------------------------------------------------------------------|------|-----|--------|-------|-------|
| Product Code        | Description                                                                                  | Size | gms | Rate   | Each  |       |
| Emma Lawrence Range |                                                                                              |      |     |        |       |       |
| 41800               | FPB-1 - Clotted Cream Fudge                                                                  | 28   | 150 | £52.76 | £1.88 | £3.09 |
| 41801               | FPB-2 - Clotted Cream Fudge                                                                  | 14   | 300 | £46.42 | £3.32 | £5.49 |
| 41802               | FPB-7 - Spiced Fruit Cake                                                                    | 6    |     | £22.68 | £3.78 | £5.19 |
| 41803               | FPB-8 - Premium Tea Blend                                                                    | 12   | 75  | £27.16 | £2.26 | £3.09 |
| 41804               | FPB-8 - Chocolate Chip Cookie Buttons                                                        | 12   | 130 | £24.63 | £2.05 | £2.89 |
| 41805               | FPB-9 All Butter Double Chocolate Chip Biscuits<br>& All Butter Stem Ginger & Lemon Biscuits | 12   | 160 | £34.74 | £2.89 | £3.99 |
| 41806               | Medium Drum Butter Shortbread                                                                | 12   | 160 | £35.24 | £2.94 | £3.99 |
| 41807               | FPB-3 - Luxury Milk Chocolate                                                                | 12   | 100 | £22.61 | £1.88 | £3.09 |
| 41808               | Milk Chocolate Bar                                                                           | 24   | 100 | £40.17 | £1.67 | £2.75 |
| 41809               | Travel Tin Fruit Selection                                                                   | 12   | 200 | £25.14 | £2.09 | £3.39 |