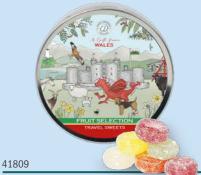

## Emma Lawrence 2025 PRICE LIST

| Own Label           | Product                                                                                      | Case | Wt  | Case   | Cost  | R.R.P |
|---------------------|----------------------------------------------------------------------------------------------|------|-----|--------|-------|-------|
| Product Code        | Description                                                                                  | Size | gms | Rate   | Each  |       |
| Emma Lawrence Range |                                                                                              |      |     |        |       |       |
| 41800               | FPB-1 - Clotted Cream Fudge                                                                  | 28   | 150 | £52.76 | £1.88 | £3.09 |
| 41801               | FPB-2 - Clotted Cream Fudge                                                                  | 14   | 300 | £46.42 | £3.32 | £5.49 |
| 41802               | FPB-7 - Spiced Fruit Cake                                                                    | 6    |     | £22.68 | £3.78 | £5.19 |
| 41803               | FPB-8 - Premium Tea Blend                                                                    | 12   | 75  | £27.16 | £2.26 | £3.09 |
| 41804               | FPB-8 - Chocolate Chip Cookie Buttons                                                        | 12   | 130 | £24.63 | £2.05 | £2.89 |
| 41805               | FPB-9 All Butter Double Chocolate Chip Biscuits<br>& All Butter Stem Ginger & Lemon Biscuits | 12   | 160 | £34.74 | £2.89 | £3.99 |
| 41806               | Medium Drum Butter Shortbread                                                                | 12   | 160 | £35.24 | £2.94 | £3.99 |
| 41807               | FPB-3 - Luxury Milk Chocolate                                                                | 12   | 100 | £22.61 | £1.88 | £3.09 |
| 41808               | Milk Chocolate Bar                                                                           | 24   | 100 | £40.17 | £1.67 | £2.75 |
| 41809               | Travel Tin Fruit Selection                                                                   | 12   | 200 | £25.14 | £2.09 | £3.39 |