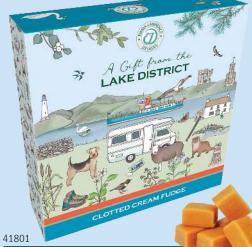

## Emma Lawrence 2025 PRICE LIST

| Own Label           | Product                                                                                      | Case | Wt  | Case   | Cost  | R.R.P |
|---------------------|----------------------------------------------------------------------------------------------|------|-----|--------|-------|-------|
| Product Code        | Description                                                                                  | Size | gms | Rate   | Each  |       |
| Emma Lawrence Range |                                                                                              |      |     |        |       |       |
| 41800               | FPB-1 - Clotted Cream Fudge                                                                  | 28   | 150 | £52.76 | £1.88 | £3.09 |
| 41801               | FPB-2 - Clotted Cream Fudge                                                                  | 14   | 300 | £46.42 | £3.32 | £5.49 |
| 41802               | FPB-7 - Spiced Fruit Cake                                                                    | 6    |     | £22.68 | £3.78 | £5.19 |
| 41803               | FPB-8 - Premium Tea Blend                                                                    | 12   | 75  | £27.16 | £2.26 | £3.09 |
| 41804               | FPB-8 - Chocolate Chip Cookie Buttons                                                        | 12   | 130 | £24.63 | £2.05 | £2.89 |
| 41805               | FPB-9 All Butter Double Chocolate Chip Biscuits<br>& All Butter Stem Ginger & Lemon Biscuits | 12   | 160 | £34.74 | £2.89 | £3.99 |
| 41806               | Medium Drum Butter Shortbread                                                                | 12   | 160 | £35.24 | £2.94 | £3.99 |
| 41807               | FPB-3 - Luxury Milk Chocolate                                                                | 12   | 100 | £22.61 | £1.88 | £3.09 |
| 41808               | Milk Chocolate Bar                                                                           | 24   | 100 | £40.17 | £1.67 | £2.75 |
| 41809               | Travel Tin Fruit Selection                                                                   | 12   | 200 | £25.14 | £2.09 | £3.39 |