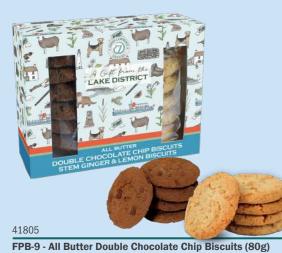

## COLLABORATING WITH

**FPB-1** - **Clotted Cream Fudge** 28 x 150g

FPB-2 - Clotted Cream Fudge 14 x 300g

FPB-3 - Milk Chocolate Bar 12 x 100g

FPB-7 - Spiced Fruit Cake

FPB-8 - Premium Tea Blend 12 x 75g

& All Butter Stem Ginger & Lemon Biscuits (80g)

## Emma Lawrence 2025 PRICE LIST

| Own Label           | Product                                                                                      | Case | Wt  | Case   | Cost  | R.R.P |
|---------------------|----------------------------------------------------------------------------------------------|------|-----|--------|-------|-------|
| Product Code        | Description                                                                                  | Size | gms | Rate   | Each  |       |
| Emma Lawrence Range |                                                                                              |      |     |        |       |       |
| 41800               | FPB-1 - Clotted Cream Fudge                                                                  | 28   | 150 | £52.76 | £1.88 | £3.09 |
| 41801               | FPB-2 - Clotted Cream Fudge                                                                  | 14   | 300 | £46.42 | £3.32 | £5.49 |
| 41802               | FPB-7 - Spiced Fruit Cake                                                                    | 6    |     | £22.68 | £3.78 | £5.19 |
| 41803               | FPB-8 - Premium Tea Blend                                                                    | 12   | 75  | £27.16 | £2.26 | £3.09 |
| 41804               | FPB-8 - Chocolate Chip Cookie Buttons                                                        | 12   | 130 | £24.63 | £2.05 | £2.89 |
| 41805               | FPB-9 All Butter Double Chocolate Chip Biscuits<br>& All Butter Stem Ginger & Lemon Biscuits | 12   | 160 | £34.74 | £2.89 | £3.99 |
| 41806               | Medium Drum Butter Shortbread                                                                | 12   | 160 | £35.24 | £2.94 | £3.99 |
| 41807               | FPB-3 - Luxury Milk Chocolate                                                                | 12   | 100 | £22.61 | £1.88 | £3.09 |
| 41808               | Milk Chocolate Bar                                                                           | 24   | 100 | £40.17 | £1.67 | £2.75 |
| 41809               | Travel Tin Fruit Selection                                                                   | 12   | 200 | £25.14 | £2.09 | £3.39 |