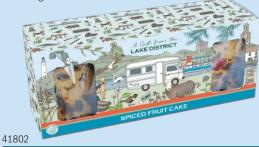

## Emma Lawrence 2025 PRICE LIST

| Own Label           | Product                                                                                      | Case | Wt  | Case   | Cost  | R.R.P |
|---------------------|----------------------------------------------------------------------------------------------|------|-----|--------|-------|-------|
| Product Code        | Description                                                                                  | Size | gms | Rate   | Each  |       |
| Emma Lawrence Range |                                                                                              |      |     |        |       |       |
| 41800               | FPB-1 - Clotted Cream Fudge                                                                  | 28   | 150 | £52.76 | £1.88 | £3.09 |
| 41801               | FPB-2 - Clotted Cream Fudge                                                                  | 14   | 300 | £46.42 | £3.32 | £5.49 |
| 41802               | FPB-7 - Spiced Fruit Cake                                                                    | 6    |     | £22.68 | £3.78 | £5.19 |
| 41803               | FPB-8 - Premium Tea Blend                                                                    | 12   | 75  | £27.16 | £2.26 | £3.09 |
| 41804               | FPB-8 - Chocolate Chip Cookie Buttons                                                        | 12   | 130 | £24.63 | £2.05 | £2.89 |
| 41805               | FPB-9 All Butter Double Chocolate Chip Biscuits<br>& All Butter Stem Ginger & Lemon Biscuits | 12   | 160 | £34.74 | £2.89 | £3.99 |
| 41806               | Medium Drum Butter Shortbread                                                                | 12   | 160 | £35.24 | £2.94 | £3.99 |
| 41807               | FPB-3 - Luxury Milk Chocolate                                                                | 12   | 100 | £22.61 | £1.88 | £3.09 |
| 41808               | Milk Chocolate Bar                                                                           | 24   | 100 | £40.17 | £1.67 | £2.75 |
| 41809               | Travel Tin Fruit Selection                                                                   | 12   | 200 | £25.14 | £2.09 | £3.39 |