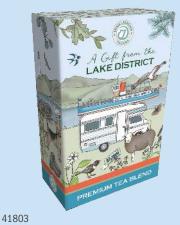

## Emma Lawrence 2025 PRICE LIST

| Own Label           | Product                                                                                      | Case | Wt  | Case   | Cost  | R.R.P |
|---------------------|----------------------------------------------------------------------------------------------|------|-----|--------|-------|-------|
| Product Code        | Description                                                                                  | Size | gms | Rate   | Each  |       |
| Emma Lawrence Range |                                                                                              |      |     |        |       |       |
| 41800               | FPB-1 - Clotted Cream Fudge                                                                  | 28   | 150 | £52.76 | £1.88 | £3.09 |
| 41801               | FPB-2 - Clotted Cream Fudge                                                                  | 14   | 300 | £46.42 | £3.32 | £5.49 |
| 41802               | FPB-7 - Spiced Fruit Cake                                                                    | 6    |     | £22.68 | £3.78 | £5.19 |
| 41803               | FPB-8 - Premium Tea Blend                                                                    | 12   | 75  | £27.16 | £2.26 | £3.09 |
| 41804               | FPB-8 - Chocolate Chip Cookie Buttons                                                        | 12   | 130 | £24.63 | £2.05 | £2.89 |
| 41805               | FPB-9 All Butter Double Chocolate Chip Biscuits<br>& All Butter Stem Ginger & Lemon Biscuits | 12   | 160 | £34.74 | £2.89 | £3.99 |
| 41806               | Medium Drum Butter Shortbread                                                                | 12   | 160 | £35.24 | £2.94 | £3.99 |
| 41807               | FPB-3 - Luxury Milk Chocolate                                                                | 12   | 100 | £22.61 | £1.88 | £3.09 |
| 41808               | Milk Chocolate Bar                                                                           | 24   | 100 | £40.17 | £1.67 | £2.75 |
| 41809               | Travel Tin Fruit Selection                                                                   | 12   | 200 | £25.14 | £2.09 | £3.39 |