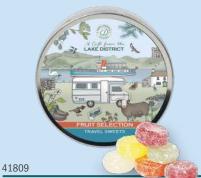

41804

FPB-8 - Chocolate Chip Cookie Buttons 12 x 130g

Medium Drum Butter Shortbread 12 x 160g

Travel Tin - Fruit Selection 12 x 200g

Pennine Range Mills, Camwal Road, Starbeck, Harrogate, HG1 4PY T: 01423 883000 | E: sales@farrahs.com | W: www.farrahs.com

## Emma Lawrence 2025 PRICE LIST

| Own Label           | Product                                                                                      | Case | Wt  | Case   | Cost  | R.R.P |
|---------------------|----------------------------------------------------------------------------------------------|------|-----|--------|-------|-------|
| Product Code        | Description                                                                                  | Size | gms | Rate   | Each  |       |
| Emma Lawrence Range |                                                                                              |      |     |        |       |       |
| 41800               | FPB-1 - Clotted Cream Fudge                                                                  | 28   | 150 | £52.76 | £1.88 | £3.09 |
| 41801               | FPB-2 - Clotted Cream Fudge                                                                  | 14   | 300 | £46.42 | £3.32 | £5.49 |
| 41802               | FPB-7 - Spiced Fruit Cake                                                                    | 6    |     | £22.68 | £3.78 | £5.19 |
| 41803               | FPB-8 - Premium Tea Blend                                                                    | 12   | 75  | £27.16 | £2.26 | £3.09 |
| 41804               | FPB-8 - Chocolate Chip Cookie Buttons                                                        | 12   | 130 | £24.63 | £2.05 | £2.89 |
| 41805               | FPB-9 All Butter Double Chocolate Chip Biscuits<br>& All Butter Stem Ginger & Lemon Biscuits | 12   | 160 | £34.74 | £2.89 | £3.99 |
| 41806               | Medium Drum Butter Shortbread                                                                | 12   | 160 | £35.24 | £2.94 | £3.99 |
| 41807               | FPB-3 - Luxury Milk Chocolate                                                                | 12   | 100 | £22.61 | £1.88 | £3.09 |
| 41808               | Milk Chocolate Bar                                                                           | 24   | 100 | £40.17 | £1.67 | £2.75 |
| 41809               | Travel Tin Fruit Selection                                                                   | 12   | 200 | £25.14 | £2.09 | £3.39 |