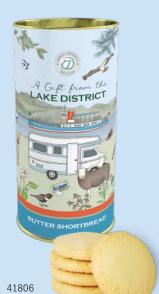

41804

FPB-8 - Chocolate Chip Cookie Buttons 12 x 130g

Medium Drum Butter Shortbread 12 x 160g

Travel Tin - Fruit Selection 12 x 200g

Pennine Range Mills, Camwal Road, Starbeck, Harrogate, HG1 4PY T: 01423 883000 | E: sales@farrahs.com | W: www.farrahs.com

## Emma Lawrence 2025 PRICE LIST

| Own Label           | Product                                                                                      | Case | Wt  | Case   | Cost  | R.R.P |
|---------------------|----------------------------------------------------------------------------------------------|------|-----|--------|-------|-------|
| Product Code        | Description                                                                                  | Size | gms | Rate   | Each  |       |
| Emma Lawrence Range |                                                                                              |      |     |        |       |       |
| 41800               | FPB-1 - Clotted Cream Fudge                                                                  | 28   | 150 | £52.76 | £1.88 | £3.09 |
| 41801               | FPB-2 - Clotted Cream Fudge                                                                  | 14   | 300 | £46.42 | £3.32 | £5.49 |
| 41802               | FPB-7 - Spiced Fruit Cake                                                                    | 6    |     | £22.68 | £3.78 | £5.19 |
| 41803               | FPB-8 - Premium Tea Blend                                                                    | 12   | 75  | £27.16 | £2.26 | £3.09 |
| 41804               | FPB-8 - Chocolate Chip Cookie Buttons                                                        | 12   | 130 | £24.63 | £2.05 | £2.89 |
| 41805               | FPB-9 All Butter Double Chocolate Chip Biscuits<br>& All Butter Stem Ginger & Lemon Biscuits | 12   | 160 | £34.74 | £2.89 | £3.99 |
| 41806               | Medium Drum Butter Shortbread                                                                | 12   | 160 | £35.24 | £2.94 | £3.99 |
| 41807               | FPB-3 - Luxury Milk Chocolate                                                                | 12   | 100 | £22.61 | £1.88 | £3.09 |
| 41808               | Milk Chocolate Bar                                                                           | 24   | 100 | £40.17 | £1.67 | £2.75 |
| 41809               | Travel Tin Fruit Selection                                                                   | 12   | 200 | £25.14 | £2.09 | £3.39 |