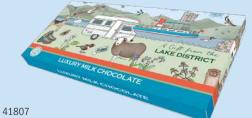

## Emma Lawrence 2025 PRICE LIST

| Own Label           | Product                                                                                      | Case | Wt  | Case   | Cost  | R.R.P |
|---------------------|----------------------------------------------------------------------------------------------|------|-----|--------|-------|-------|
| Product Code        | Description                                                                                  | Size | gms | Rate   | Each  |       |
| Emma Lawrence Range |                                                                                              |      |     |        |       |       |
| 41800               | FPB-1 - Clotted Cream Fudge                                                                  | 28   | 150 | £52.76 | £1.88 | £3.09 |
| 41801               | FPB-2 - Clotted Cream Fudge                                                                  | 14   | 300 | £46.42 | £3.32 | £5.49 |
| 41802               | FPB-7 - Spiced Fruit Cake                                                                    | 6    |     | £22.68 | £3.78 | £5.19 |
| 41803               | FPB-8 - Premium Tea Blend                                                                    | 12   | 75  | £27.16 | £2.26 | £3.09 |
| 41804               | FPB-8 - Chocolate Chip Cookie Buttons                                                        | 12   | 130 | £24.63 | £2.05 | £2.89 |
| 41805               | FPB-9 All Butter Double Chocolate Chip Biscuits<br>& All Butter Stem Ginger & Lemon Biscuits | 12   | 160 | £34.74 | £2.89 | £3.99 |
| 41806               | Medium Drum Butter Shortbread                                                                | 12   | 160 | £35.24 | £2.94 | £3.99 |
| 41807               | FPB-3 - Luxury Milk Chocolate                                                                | 12   | 100 | £22.61 | £1.88 | £3.09 |
| 41808               | Milk Chocolate Bar                                                                           | 24   | 100 | £40.17 | £1.67 | £2.75 |
| 41809               | Travel Tin Fruit Selection                                                                   | 12   | 200 | £25.14 | £2.09 | £3.39 |