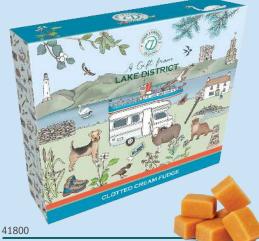

## Emma Lawrence 2025 PRICE LIST

| Own Label           | Product                                                                                      | Case | Wt  | Case   | Cost  | R.R.P |
|---------------------|----------------------------------------------------------------------------------------------|------|-----|--------|-------|-------|
| Product Code        | Description                                                                                  | Size | gms | Rate   | Each  |       |
| Emma Lawrence Range |                                                                                              |      |     |        |       |       |
| 41800               | FPB-1 - Clotted Cream Fudge                                                                  | 28   | 150 | £52.76 | £1.88 | £3.09 |
| 41801               | FPB-2 - Clotted Cream Fudge                                                                  | 14   | 300 | £46.42 | £3.32 | £5.49 |
| 41802               | FPB-7 - Spiced Fruit Cake                                                                    | 6    |     | £22.68 | £3.78 | £5.19 |
| 41803               | FPB-8 - Premium Tea Blend                                                                    | 12   | 75  | £27.16 | £2.26 | £3.09 |
| 41804               | FPB-8 - Chocolate Chip Cookie Buttons                                                        | 12   | 130 | £24.63 | £2.05 | £2.89 |
| 41805               | FPB-9 All Butter Double Chocolate Chip Biscuits<br>& All Butter Stem Ginger & Lemon Biscuits | 12   | 160 | £34.74 | £2.89 | £3.99 |
| 41806               | Medium Drum Butter Shortbread                                                                | 12   | 160 | £35.24 | £2.94 | £3.99 |
| 41807               | FPB-3 - Luxury Milk Chocolate                                                                | 12   | 100 | £22.61 | £1.88 | £3.09 |
| 41808               | Milk Chocolate Bar                                                                           | 24   | 100 | £40.17 | £1.67 | £2.75 |
| 41809               | Travel Tin Fruit Selection                                                                   | 12   | 200 | £25.14 | £2.09 | £3.39 |