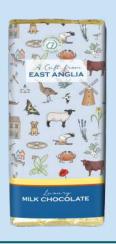

## A Gift from EAST ANGLIA

28 x 150g

FPB-2 - Clotted Cream Fudge 14 x 300g

FPB-3 - Milk Chocolate Bar

FPB-7 - Spiced Fruit Cake

41803 FPB-8 - Premium Tea Blend 12 x 75g

FPB-8 - Chocolate Chip Cookie Buttons 12 x 130g

## Emma Lawrence 2025 PRICE LIST

| Own Label           | Product                                                                                      | Case | Wt  | Case   | Cost  | R.R.P |
|---------------------|----------------------------------------------------------------------------------------------|------|-----|--------|-------|-------|
| <b>Product Code</b> | Description                                                                                  | Size | gms | Rate   | Each  |       |
| Emma Lawrence Range |                                                                                              |      |     |        |       |       |
| 41800               | FPB-1 - Clotted Cream Fudge                                                                  | 28   | 150 | £52.76 | £1.88 | £3.09 |
| 41801               | FPB-2 - Clotted Cream Fudge                                                                  | 14   | 300 | £46.42 | £3.32 | £5.49 |
| 41802               | FPB-7 - Spiced Fruit Cake                                                                    | 6    |     | £22.68 | £3.78 | £5.19 |
| 41803               | FPB-8 - Premium Tea Blend                                                                    | 12   | 75  | £27.16 | £2.26 | £3.09 |
| 41804               | FPB-8 - Chocolate Chip Cookie Buttons                                                        | 12   | 130 | £24.63 | £2.05 | £2.89 |
| 41805               | FPB-9 All Butter Double Chocolate Chip Biscuits<br>& All Butter Stem Ginger & Lemon Biscuits | 12   | 160 | £34.74 | £2.89 | £3.99 |
| 41806               | Medium Drum Butter Shortbread                                                                | 12   | 160 | £35.24 | £2.94 | £3.99 |
| 41807               | FPB-3 - Luxury Milk Chocolate                                                                | 12   | 100 | £22.61 | £1.88 | £3.09 |
| 41808               | Milk Chocolate Bar                                                                           | 24   | 100 | £40.17 | £1.67 | £2.75 |
| 41809               | Travel Tin Fruit Selection                                                                   | 12   | 200 | £25.14 | £2.09 | £3.39 |