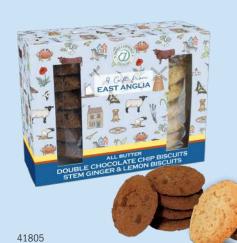

41804

FPB-9 - All Butter Double Chocolate Chip Biscuits (80g) & All Butter Stem Ginger & Lemon Biscuits (80g)

41808

Medium Drum **Butter Shortbread** 12 x 160g

41806

**Travel Tin - Fruit Selection** 12 x 200g

## Emma Lawrence 2025 PRICE LIST

| Own Label           | Product                                                                                      | Case | Wt  | Case   | Cost  | R.R.P |
|---------------------|----------------------------------------------------------------------------------------------|------|-----|--------|-------|-------|
| <b>Product Code</b> | Description                                                                                  | Size | gms | Rate   | Each  |       |
| Emma Lawrence Range |                                                                                              |      |     |        |       |       |
| 41800               | FPB-1 - Clotted Cream Fudge                                                                  | 28   | 150 | £52.76 | £1.88 | £3.09 |
| 41801               | FPB-2 - Clotted Cream Fudge                                                                  | 14   | 300 | £46.42 | £3.32 | £5.49 |
| 41802               | FPB-7 - Spiced Fruit Cake                                                                    | 6    |     | £22.68 | £3.78 | £5.19 |
| 41803               | FPB-8 - Premium Tea Blend                                                                    | 12   | 75  | £27.16 | £2.26 | £3.09 |
| 41804               | FPB-8 - Chocolate Chip Cookie Buttons                                                        | 12   | 130 | £24.63 | £2.05 | £2.89 |
| 41805               | FPB-9 All Butter Double Chocolate Chip Biscuits<br>& All Butter Stem Ginger & Lemon Biscuits | 12   | 160 | £34.74 | £2.89 | £3.99 |
| 41806               | Medium Drum Butter Shortbread                                                                | 12   | 160 | £35.24 | £2.94 | £3.99 |
| 41807               | FPB-3 - Luxury Milk Chocolate                                                                | 12   | 100 | £22.61 | £1.88 | £3.09 |
| 41808               | Milk Chocolate Bar                                                                           | 24   | 100 | £40.17 | £1.67 | £2.75 |
| 41809               | Travel Tin Fruit Selection                                                                   | 12   | 200 | £25.14 | £2.09 | £3.39 |