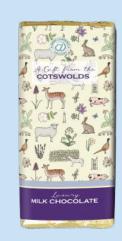

## Collaborating WITH

A Gift from the **COTSWOLDS** 

**FPB-1 - Clotted Cream Fudge** 28 x 150g

FPB-2 - Clotted Cream Fudge 14 x 300g

FPB-3 - Milk Chocolate Bar 12 x 100g

FPB-7 - Spiced Fruit Cake

FPB-8 - Premium Tea Blend 12 x 75g

## Emma Lawrence 2025 PRICE LIST

| Own Label           | Product                                                                                      | Case | Wt  | Case   | Cost  | R.R.P |
|---------------------|----------------------------------------------------------------------------------------------|------|-----|--------|-------|-------|
| Product Code        | Description                                                                                  | Size | gms | Rate   | Each  |       |
| Emma Lawrence Range |                                                                                              |      |     |        |       |       |
| 41800               | FPB-1 - Clotted Cream Fudge                                                                  | 28   | 150 | £52.76 | £1.88 | £3.09 |
| 41801               | FPB-2 - Clotted Cream Fudge                                                                  | 14   | 300 | £46.42 | £3.32 | £5.49 |
| 41802               | FPB-7 - Spiced Fruit Cake                                                                    | 6    |     | £22.68 | £3.78 | £5.19 |
| 41803               | FPB-8 - Premium Tea Blend                                                                    | 12   | 75  | £27.16 | £2.26 | £3.09 |
| 41804               | FPB-8 - Chocolate Chip Cookie Buttons                                                        | 12   | 130 | £24.63 | £2.05 | £2.89 |
| 41805               | FPB-9 All Butter Double Chocolate Chip Biscuits<br>& All Butter Stem Ginger & Lemon Biscuits | 12   | 160 | £34.74 | £2.89 | £3.99 |
| 41806               | Medium Drum Butter Shortbread                                                                | 12   | 160 | £35.24 | £2.94 | £3.99 |
| 41807               | FPB-3 - Luxury Milk Chocolate                                                                | 12   | 100 | £22.61 | £1.88 | £3.09 |
| 41808               | Milk Chocolate Bar                                                                           | 24   | 100 | £40.17 | £1.67 | £2.75 |
| 41809               | Travel Tin Fruit Selection                                                                   | 12   | 200 | £25.14 | £2.09 | £3.39 |