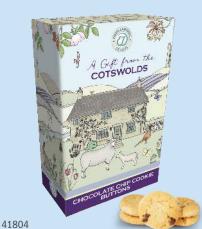

FPB-8 - Chocolate Chip Cookie Buttons 12 x 130g

FPB-9 - All Butter Double Chocolate Chip Biscuits (80g) & All Butter Stem Ginger & Lemon Biscuits (80g) 12 x 160g

Chocolate Bar - Milk 24 x 100g

41808

41805

## Emma Lawrence 2025 PRICE LIST

| Own Label           | Product                                                                                      | Case | Wt  | Case   | Cost  | R.R.P |
|---------------------|----------------------------------------------------------------------------------------------|------|-----|--------|-------|-------|
| Product Code        | Description                                                                                  | Size | gms | Rate   | Each  |       |
| Emma Lawrence Range |                                                                                              |      |     |        |       |       |
| 41800               | FPB-1 - Clotted Cream Fudge                                                                  | 28   | 150 | £52.76 | £1.88 | £3.09 |
| 41801               | FPB-2 - Clotted Cream Fudge                                                                  | 14   | 300 | £46.42 | £3.32 | £5.49 |
| 41802               | FPB-7 - Spiced Fruit Cake                                                                    | 6    |     | £22.68 | £3.78 | £5.19 |
| 41803               | FPB-8 - Premium Tea Blend                                                                    | 12   | 75  | £27.16 | £2.26 | £3.09 |
| 41804               | FPB-8 - Chocolate Chip Cookie Buttons                                                        | 12   | 130 | £24.63 | £2.05 | £2.89 |
| 41805               | FPB-9 All Butter Double Chocolate Chip Biscuits<br>& All Butter Stem Ginger & Lemon Biscuits | 12   | 160 | £34.74 | £2.89 | £3.99 |
| 41806               | Medium Drum Butter Shortbread                                                                | 12   | 160 | £35.24 | £2.94 | £3.99 |
| 41807               | FPB-3 - Luxury Milk Chocolate                                                                | 12   | 100 | £22.61 | £1.88 | £3.09 |
| 41808               | Milk Chocolate Bar                                                                           | 24   | 100 | £40.17 | £1.67 | £2.75 |
| 41809               | Travel Tin Fruit Selection                                                                   | 12   | 200 | £25.14 | £2.09 | £3.39 |