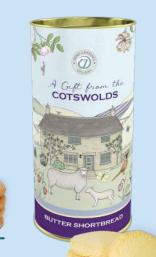

## Emma Lawrence 2025 PRICE LIST

| Own Label           | Product                                                                                      | Case | Wt  | Case   | Cost  | R.R.P |
|---------------------|----------------------------------------------------------------------------------------------|------|-----|--------|-------|-------|
| Product Code        | Description                                                                                  | Size | gms | Rate   | Each  |       |
| Emma Lawrence Range |                                                                                              |      |     |        |       |       |
| 41800               | FPB-1 - Clotted Cream Fudge                                                                  | 28   | 150 | £52.76 | £1.88 | £3.09 |
| 41801               | FPB-2 - Clotted Cream Fudge                                                                  | 14   | 300 | £46.42 | £3.32 | £5.49 |
| 41802               | FPB-7 - Spiced Fruit Cake                                                                    | 6    |     | £22.68 | £3.78 | £5.19 |
| 41803               | FPB-8 - Premium Tea Blend                                                                    | 12   | 75  | £27.16 | £2.26 | £3.09 |
| 41804               | FPB-8 - Chocolate Chip Cookie Buttons                                                        | 12   | 130 | £24.63 | £2.05 | £2.89 |
| 41805               | FPB-9 All Butter Double Chocolate Chip Biscuits<br>& All Butter Stem Ginger & Lemon Biscuits | 12   | 160 | £34.74 | £2.89 | £3.99 |
| 41806               | Medium Drum Butter Shortbread                                                                | 12   | 160 | £35.24 | £2.94 | £3.99 |
| 41807               | FPB-3 - Luxury Milk Chocolate                                                                | 12   | 100 | £22.61 | £1.88 | £3.09 |
| 41808               | Milk Chocolate Bar                                                                           | 24   | 100 | £40.17 | £1.67 | £2.75 |
| 41809               | Travel Tin Fruit Selection                                                                   | 12   | 200 | £25.14 | £2.09 | £3.39 |