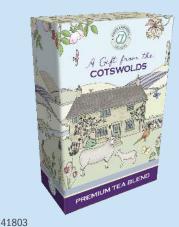

## Collaborating WITH

A Gift from the **COTSWOLDS** 

**FPB-1 - Clotted Cream Fudge** 28 x 150g

FPB-2 - Clotted Cream Fudge 14 x 300g

FPB-3 - Milk Chocolate Bar 12 x 100g

FPB-7 - Spiced Fruit Cake

FPB-8 - Premium Tea Blend 12 x 75g

## Emma Lawrence 2025 PRICE LIST

| Own Label           | Product                                                                                      | Case | Wt  | Case   | Cost  | R.R.P |
|---------------------|----------------------------------------------------------------------------------------------|------|-----|--------|-------|-------|
| Product Code        | Description                                                                                  | Size | gms | Rate   | Each  |       |
| Emma Lawrence Range |                                                                                              |      |     |        |       |       |
| 41800               | FPB-1 - Clotted Cream Fudge                                                                  | 28   | 150 | £52.76 | £1.88 | £3.09 |
| 41801               | FPB-2 - Clotted Cream Fudge                                                                  | 14   | 300 | £46.42 | £3.32 | £5.49 |
| 41802               | FPB-7 - Spiced Fruit Cake                                                                    | 6    |     | £22.68 | £3.78 | £5.19 |
| 41803               | FPB-8 - Premium Tea Blend                                                                    | 12   | 75  | £27.16 | £2.26 | £3.09 |
| 41804               | FPB-8 - Chocolate Chip Cookie Buttons                                                        | 12   | 130 | £24.63 | £2.05 | £2.89 |
| 41805               | FPB-9 All Butter Double Chocolate Chip Biscuits<br>& All Butter Stem Ginger & Lemon Biscuits | 12   | 160 | £34.74 | £2.89 | £3.99 |
| 41806               | Medium Drum Butter Shortbread                                                                | 12   | 160 | £35.24 | £2.94 | £3.99 |
| 41807               | FPB-3 - Luxury Milk Chocolate                                                                | 12   | 100 | £22.61 | £1.88 | £3.09 |
| 41808               | Milk Chocolate Bar                                                                           | 24   | 100 | £40.17 | £1.67 | £2.75 |
| 41809               | Travel Tin Fruit Selection                                                                   | 12   | 200 | £25.14 | £2.09 | £3.39 |