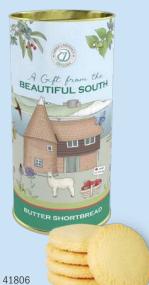

41804 FPB-8 - Chocolate Chip Cookie Buttons 12 x 130g

BEAUTIFUL SOUTH

Medium Drum **Butter Shortbread** 12 x 160g

**Travel Tin - Fruit Selection** 12 x 200g

41805

FPB-9 - All Butter Double Chocolate Chip Biscuits (80g) & All Butter Stem Ginger & Lemon Biscuits (80g) 12 x 160g

## Emma Lawrence 2025 PRICE LIST

| Own Label           | Product                                                                                      | Case | Wt  | Case   | Cost  | R.R.P |
|---------------------|----------------------------------------------------------------------------------------------|------|-----|--------|-------|-------|
| Product Code        | Description                                                                                  | Size | gms | Rate   | Each  |       |
| Emma Lawrence Range |                                                                                              |      |     |        |       |       |
| 41800               | FPB-1 - Clotted Cream Fudge                                                                  | 28   | 150 | £52.76 | £1.88 | £3.09 |
| 41801               | FPB-2 - Clotted Cream Fudge                                                                  | 14   | 300 | £46.42 | £3.32 | £5.49 |
| 41802               | FPB-7 - Spiced Fruit Cake                                                                    | 6    |     | £22.68 | £3.78 | £5.19 |
| 41803               | FPB-8 - Premium Tea Blend                                                                    | 12   | 75  | £27.16 | £2.26 | £3.09 |
| 41804               | FPB-8 - Chocolate Chip Cookie Buttons                                                        | 12   | 130 | £24.63 | £2.05 | £2.89 |
| 41805               | FPB-9 All Butter Double Chocolate Chip Biscuits<br>& All Butter Stem Ginger & Lemon Biscuits | 12   | 160 | £34.74 | £2.89 | £3.99 |
| 41806               | Medium Drum Butter Shortbread                                                                | 12   | 160 | £35.24 | £2.94 | £3.99 |
| 41807               | FPB-3 - Luxury Milk Chocolate                                                                | 12   | 100 | £22.61 | £1.88 | £3.09 |
| 41808               | Milk Chocolate Bar                                                                           | 24   | 100 | £40.17 | £1.67 | £2.75 |
| 41809               | Travel Tin Fruit Selection                                                                   | 12   | 200 | £25.14 | £2.09 | £3.39 |