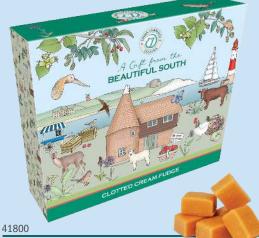

## Collaborating WITH

A Gift from the

**BEAUTIFUL SOUTH** 

FPB-1 - Clotted Cream Fudge 28 x 150g

FPB-2 - Clotted Cream Fudge 14 x 300g

FPB-3 - Milk Chocolate Bar 12 x 100g

FPB-7 - Spiced Fruit Cake 6s

FPB-8 - Premium Tea Blend 12 x 75g

## Emma Lawrence 2025 PRICE LIST

| Own Label           | Product                                                                                      | Case | Wt  | Case   | Cost  | R.R.P |
|---------------------|----------------------------------------------------------------------------------------------|------|-----|--------|-------|-------|
| Product Code        | Description                                                                                  | Size | gms | Rate   | Each  |       |
| Emma Lawrence Range |                                                                                              |      |     |        |       |       |
| 41800               | FPB-1 - Clotted Cream Fudge                                                                  | 28   | 150 | £52.76 | £1.88 | £3.09 |
| 41801               | FPB-2 - Clotted Cream Fudge                                                                  | 14   | 300 | £46.42 | £3.32 | £5.49 |
| 41802               | FPB-7 - Spiced Fruit Cake                                                                    | 6    |     | £22.68 | £3.78 | £5.19 |
| 41803               | FPB-8 - Premium Tea Blend                                                                    | 12   | 75  | £27.16 | £2.26 | £3.09 |
| 41804               | FPB-8 - Chocolate Chip Cookie Buttons                                                        | 12   | 130 | £24.63 | £2.05 | £2.89 |
| 41805               | FPB-9 All Butter Double Chocolate Chip Biscuits<br>& All Butter Stem Ginger & Lemon Biscuits | 12   | 160 | £34.74 | £2.89 | £3.99 |
| 41806               | Medium Drum Butter Shortbread                                                                | 12   | 160 | £35.24 | £2.94 | £3.99 |
| 41807               | FPB-3 - Luxury Milk Chocolate                                                                | 12   | 100 | £22.61 | £1.88 | £3.09 |
| 41808               | Milk Chocolate Bar                                                                           | 24   | 100 | £40.17 | £1.67 | £2.75 |
| 41809               | Travel Tin Fruit Selection                                                                   | 12   | 200 | £25.14 | £2.09 | £3.39 |