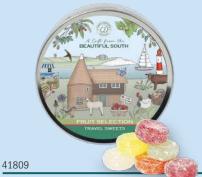

41804 FPB-8 - Chocolate Chip Cookie Buttons 12 x 130g

BEAUTIFUL SOUTH

Medium Drum **Butter Shortbread** 12 x 160g

**Travel Tin - Fruit Selection** 12 x 200g

41805

FPB-9 - All Butter Double Chocolate Chip Biscuits (80g) & All Butter Stem Ginger & Lemon Biscuits (80g) 12 x 160g

## Emma Lawrence 2025 PRICE LIST

| Own Label           | Product                                                                                      | Case | Wt  | Case   | Cost  | R.R.P |
|---------------------|----------------------------------------------------------------------------------------------|------|-----|--------|-------|-------|
| Product Code        | Description                                                                                  | Size | gms | Rate   | Each  |       |
| Emma Lawrence Range |                                                                                              |      |     |        |       |       |
| 41800               | FPB-1 - Clotted Cream Fudge                                                                  | 28   | 150 | £52.76 | £1.88 | £3.09 |
| 41801               | FPB-2 - Clotted Cream Fudge                                                                  | 14   | 300 | £46.42 | £3.32 | £5.49 |
| 41802               | FPB-7 - Spiced Fruit Cake                                                                    | 6    |     | £22.68 | £3.78 | £5.19 |
| 41803               | FPB-8 - Premium Tea Blend                                                                    | 12   | 75  | £27.16 | £2.26 | £3.09 |
| 41804               | FPB-8 - Chocolate Chip Cookie Buttons                                                        | 12   | 130 | £24.63 | £2.05 | £2.89 |
| 41805               | FPB-9 All Butter Double Chocolate Chip Biscuits<br>& All Butter Stem Ginger & Lemon Biscuits | 12   | 160 | £34.74 | £2.89 | £3.99 |
| 41806               | Medium Drum Butter Shortbread                                                                | 12   | 160 | £35.24 | £2.94 | £3.99 |
| 41807               | FPB-3 - Luxury Milk Chocolate                                                                | 12   | 100 | £22.61 | £1.88 | £3.09 |
| 41808               | Milk Chocolate Bar                                                                           | 24   | 100 | £40.17 | £1.67 | £2.75 |
| 41809               | Travel Tin Fruit Selection                                                                   | 12   | 200 | £25.14 | £2.09 | £3.39 |