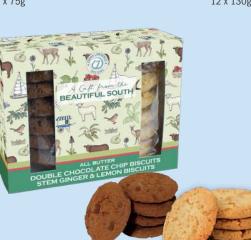

41804 FPB-8 - Chocolate Chip Cookie Buttons 12 x 130g

BEAUTIFUL SOUTH

Medium Drum **Butter Shortbread** 12 x 160g

**Travel Tin - Fruit Selection** 12 x 200g

41805

FPB-9 - All Butter Double Chocolate Chip Biscuits (80g) & All Butter Stem Ginger & Lemon Biscuits (80g) 12 x 160g

## Emma Lawrence 2025 PRICE LIST

| Own Label           | Product                                                                                      | Case | Wt  | Case   | Cost  | R.R.P |
|---------------------|----------------------------------------------------------------------------------------------|------|-----|--------|-------|-------|
| Product Code        | Description                                                                                  | Size | gms | Rate   | Each  |       |
| Emma Lawrence Range |                                                                                              |      |     |        |       |       |
| 41800               | FPB-1 - Clotted Cream Fudge                                                                  | 28   | 150 | £52.76 | £1.88 | £3.09 |
| 41801               | FPB-2 - Clotted Cream Fudge                                                                  | 14   | 300 | £46.42 | £3.32 | £5.49 |
| 41802               | FPB-7 - Spiced Fruit Cake                                                                    | 6    |     | £22.68 | £3.78 | £5.19 |
| 41803               | FPB-8 - Premium Tea Blend                                                                    | 12   | 75  | £27.16 | £2.26 | £3.09 |
| 41804               | FPB-8 - Chocolate Chip Cookie Buttons                                                        | 12   | 130 | £24.63 | £2.05 | £2.89 |
| 41805               | FPB-9 All Butter Double Chocolate Chip Biscuits<br>& All Butter Stem Ginger & Lemon Biscuits | 12   | 160 | £34.74 | £2.89 | £3.99 |
| 41806               | Medium Drum Butter Shortbread                                                                | 12   | 160 | £35.24 | £2.94 | £3.99 |
| 41807               | FPB-3 - Luxury Milk Chocolate                                                                | 12   | 100 | £22.61 | £1.88 | £3.09 |
| 41808               | Milk Chocolate Bar                                                                           | 24   | 100 | £40.17 | £1.67 | £2.75 |
| 41809               | Travel Tin Fruit Selection                                                                   | 12   | 200 | £25.14 | £2.09 | £3.39 |