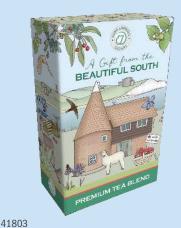

## Emma Lawrence 2025 PRICE LIST

| Own Label           | Product                                                                                      | Case | Wt  | Case   | Cost  | R.R.P |
|---------------------|----------------------------------------------------------------------------------------------|------|-----|--------|-------|-------|
| Product Code        | Description                                                                                  | Size | gms | Rate   | Each  |       |
| Emma Lawrence Range |                                                                                              |      |     |        |       |       |
| 41800               | FPB-1 - Clotted Cream Fudge                                                                  | 28   | 150 | £52.76 | £1.88 | £3.09 |
| 41801               | FPB-2 - Clotted Cream Fudge                                                                  | 14   | 300 | £46.42 | £3.32 | £5.49 |
| 41802               | FPB-7 - Spiced Fruit Cake                                                                    | 6    |     | £22.68 | £3.78 | £5.19 |
| 41803               | FPB-8 - Premium Tea Blend                                                                    | 12   | 75  | £27.16 | £2.26 | £3.09 |
| 41804               | FPB-8 - Chocolate Chip Cookie Buttons                                                        | 12   | 130 | £24.63 | £2.05 | £2.89 |
| 41805               | FPB-9 All Butter Double Chocolate Chip Biscuits<br>& All Butter Stem Ginger & Lemon Biscuits | 12   | 160 | £34.74 | £2.89 | £3.99 |
| 41806               | Medium Drum Butter Shortbread                                                                | 12   | 160 | £35.24 | £2.94 | £3.99 |
| 41807               | FPB-3 - Luxury Milk Chocolate                                                                | 12   | 100 | £22.61 | £1.88 | £3.09 |
| 41808               | Milk Chocolate Bar                                                                           | 24   | 100 | £40.17 | £1.67 | £2.75 |
| 41809               | Travel Tin Fruit Selection                                                                   | 12   | 200 | £25.14 | £2.09 | £3.39 |